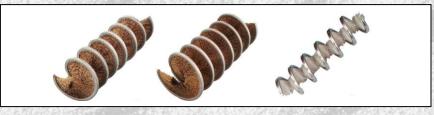

# **AZWipe Spiral Brushes**

Wayne, OK 73095

fax: 405.310.0070

### **Description:**

AZWipes offer a better way of removing excess scale, rust or coatings on rod and wire. The unique helical design permits easy "screw on" installation and removal. Used correctly, they can help reduce lubricant usage, cleaners and acids.

### **Packaging:**

AZWipe spiral brushes are available in 39-inch lengths

1 1/2" brass coated

2 1/4" brass coated

3" brass coated

1 ½" poly

Not in photo – 2 ½" AZScale straight